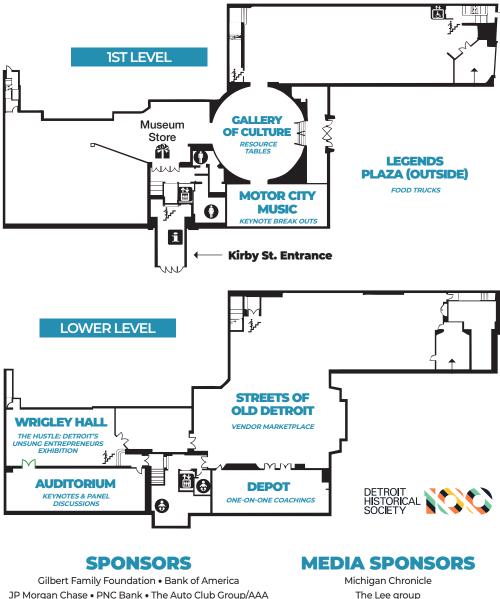

## Presented by the Gilbert Family Foundation

| LOWER LEVEL                                                                                                                                                                                                      |                                        |                                             |                   |   |                                                |  |
|------------------------------------------------------------------------------------------------------------------------------------------------------------------------------------------------------------------|----------------------------------------|---------------------------------------------|-------------------|---|------------------------------------------------|--|
| Auditori                                                                                                                                                                                                         | um                                     | Stree                                       | ts of Old Detroit |   | Depot                                          |  |
| <i>10:00AM- 10:45AM</i><br>Taking Your Business to the Next Level<br>Mark S. Lee, The Lee Group                                                                                                                  |                                        | <i>10:00AM-3:00PM</i><br>Vendor Marketplace |                   |   | <i>10:00AM-12:00PM</i><br>One-On-One Coachings |  |
| 11:00AM-11:45AM<br>Your Value Starts with Your Customer<br>Christianne Malone, TechTown                                                                                                                          |                                        |                                             |                   |   |                                                |  |
| 12:00PM-12:45PM<br>Financing & More Panel Discussions<br>Mark S. Lee, The Lee Group<br>1:00PM-1:45PM<br>Authentically. Impact. Culture.:<br>The Resilience & Detroit Hustle<br>Akil Alvin, Digital Detroit Media |                                        |                                             |                   |   |                                                |  |
| 2:00PM-2:45PM<br>Design & Technology Panel Discussion<br>Youth Focus                                                                                                                                             |                                        |                                             |                   | _ | :00PM-3:00PM One-<br>On-One Coaching           |  |
| <b>3:00PM-3:45PM</b><br>Setting Yourself up for Success<br>Sandra Yu Stahl, City of Detroit<br>Procurement Office                                                                                                |                                        |                                             |                   |   |                                                |  |
| 1ST LEVEL                                                                                                                                                                                                        |                                        |                                             | OUTDOORS          |   |                                                |  |
| Motor City Music                                                                                                                                                                                                 | Gallery of Culture                     | •                                           | Legends Plaza     | 1 | Kirby Street                                   |  |
|                                                                                                                                                                                                                  | <i>10:00AM-3:00PM</i><br>Resource Fair |                                             |                   |   | <i>10:00AM-3:00PM</i><br>Round 1 Gaming Lab    |  |

11:00AM-2:00PM

Food Trucks

11:00AM-11:45AM Keynote 1 Break Out Mark S. Lee

12:00PM-12:45PM Keynote 2 Break Out Christianne Malone

2:00PM-2:45PM Keynote 3 Break Out Akil Alvin